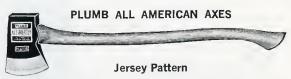

S36             | "      | 44  |                  | 5              | "      | **      | 12 lbs.            |
| DMS35-C36           | 5 ''   | **  | Michig <b>an</b> | 3.5            | 36" cı |         | 9 lbs.             |
| DMS4-C36            |        |     | "                | 4              | "      | "       | 10 lbs.            |
| DMD35-D30           |        |     | Michigan         | 3.5            | 36" s  | traight |                    |
| DMD4-D36            | 11     | **  | - "              | 4_             | "      | 11      | 10 lbs.            |
| DR35-D36            | 41     | 4.4 | Cal. Rev.        | 3. <b>5</b>    | "      | "       | 9 lbs.             |
| DW35-D36            | 44     | 44  | Western          | 3.5            |        |         | 9 lbs.             |



Black body with Polished Blades Red Hickory Handle

| Black body                                                                                                                                                                                                                                                                                       | Black body with Polished Blades. Red Hickory Handle. |                                       |                                                                     |                                            |